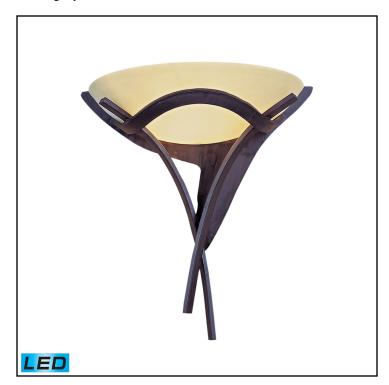

BULB(S)

**Bulb(s): 1 9.5 Watt LED (Medium Base)** 

SAFETY FEATURES

Category: Indoor Lighting

Item Number: 001-AB-LED

Collection: Aurora

UPC Code: 830335018131

Description: Aurora 1 Light LED Sconce In Antique

**Bronze With Amber Scavo Glass** 

Warm yet contemporary, this collection boasts gracefully sculptured metalwork. The antique bronze finish is paired with amber scavo glass for a soft effect, while the tarnished silver finish is complemented by white faux-alabaster glass. Includes easily r