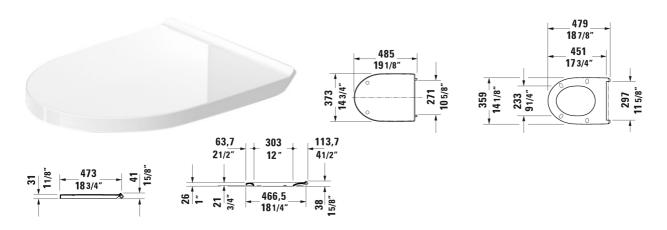

All drawings contain the necessary measurements which are subject to standard tolerances. They are stated in inch & mm and are non-binding. Exact measurements, in particular for customized installation scenarios, can only be taken from the finished ceramic piece.