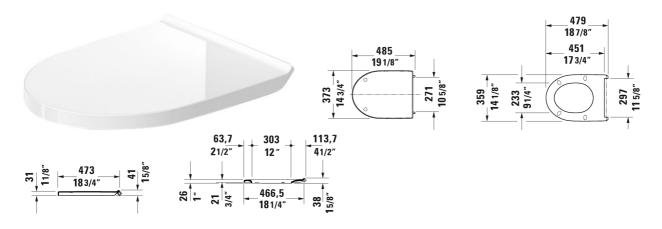

All drawings contain the necessary measurements which are subject to standard tolerances. They are stated in inch & mm and are non-binding. Exact measurements, in particular for customized installation scenarios, can only be taken from the finished ceramic piece.