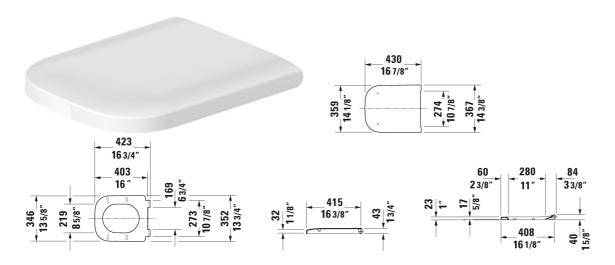

## Happy D.2 Toilet seat and cover # 006459..00 / 006459..00

| Toilet seat and cover                                         | Dimension | Weight | Order number |
|---------------------------------------------------------------|-----------|--------|--------------|
| removable, hinges stainless steel, with slow close            |           |        |              |
| Colors                                                        |           |        |              |
| 00 White 13 Anthracite Matte                                  |           |        |              |
| Variant                                                       |           |        |              |
| inside color White, outside color White                       |           | 6 lb   | 00645900     |
| inside color Anthracite Matte, outside color Anthracite Matte |           | 6 lb   | 00645900     |
|                                                               |           |        |              |
|                                                               |           |        |              |