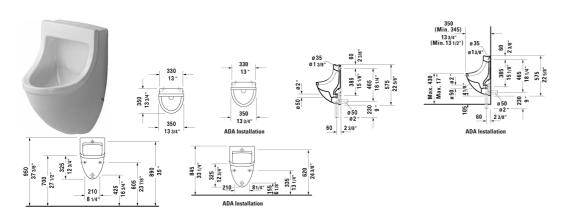

All drawings contain the necessary measurements which are subject to standard tolerances. They are stated in inch & mm and are non-binding. Exact measurements, in particular for customized installation scenarios, can only be taken from the finished ceramic piece.