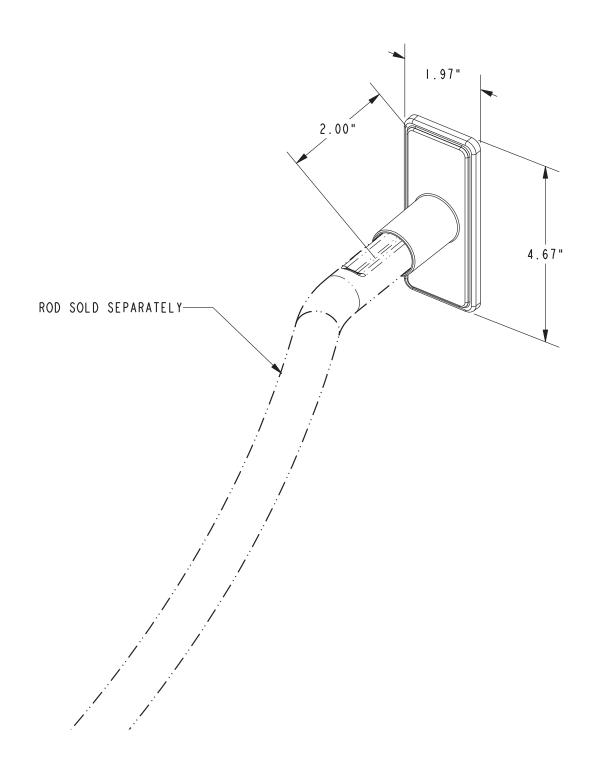

-----|-----------|--|
| Model              | 1139SR    |  |
| Finish             | PC SN 10B |  |
| Image              |           |  |

### **Product Specification:**

The Curved Shower Rod Set shall incorporate solid metal construction including a stainless steel rod and concealed, zinc-diecast mounting brackets. Mounting brackets shall incorporate o-ring stabilizers and reinforcement grooves at the mounting bracket/rod interfaces. Curved Shower Rod Set shall complement Traditional styled products. Curved Shower Rod Set shall consist of GINGER Shower Rod Brackets (Pair) Model 1139CB/\_\_\_\_ and GINGER Curved Shower Curtain Rod Model 1139CR\_\_\_/\_\_\_. [Shower Curtain Rings, Set of 12, shall be GINGER Model 1139SR/\_\_\_\_.]

## 1139CB

## **Product Dimensions** (units are in inches)