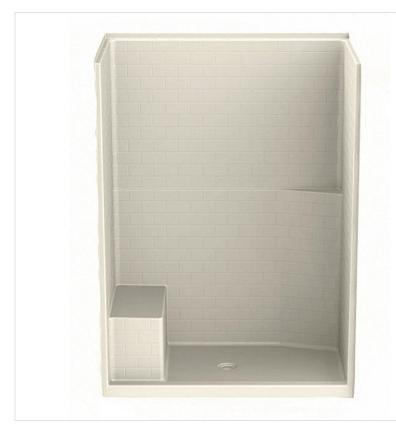

## 16034STTS alcove shower

**Model number:** 

141392

Dimensions: 60" x 35" x 81" Installation: Alcove Material: AcrylX™

## **Standard Features:**

- 1-piece shower with subway tile design
- Integrated toiletry shelves
- Integrated seat (left or right hand)
- AcrylX ™ applied acrylic finish
- Limited lifetime warranty
- Center drain
- Optional feature: reinforced walls for future grab bar installation

## **Product characteristics:**

- AcrylX<sup>TM</sup>
- One-Piece Unit
- Modern minimalist design

# 16034STTS alcove shower

**Model number:** 

141392

Dimensions: 60" x 35" x 81" Installation: Alcove Material: AcrylX™

Dimensions:

60 x 35 1/4 x 81 1/4 in.

Weight:

142 lbs 
Shape: