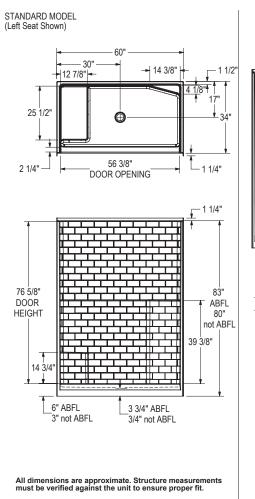

## **Options** (Visit our website for a complete list of our options)

| No            | Description                                                          |
|---------------|----------------------------------------------------------------------|
| OPT 10189     | Three wall reinforcement for future grab installation                |
| ☐ OPT 20212-B | Back Wall reinforcement (one wall) for future grab bar installation  |
| ☐ OPT 20212-L | Left Wall reinforcement (one wall) for future grab bar installation  |
| ☐ OPT 20212-R | Right Wall reinforcement (one wall) for future grab bar installation |
| ☐ OPT 20316   | Builder backing for future grab bars - 60" showers                   |