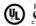

## 16034STTS alcove shower

**Model number:** 

141392

Dimensions: 60" x 35" x 81" Installation: Alcove Material: AcrylX™

# 16034STTS alcove shower

**Model number:** 

141392

Dimensions: 60" x 35" x 81" Installation: Alcove Material: AcrylX™

Dimensions:

60 x 35 1/4 x 81 1/4 in.

Weight:

142 lbs 
Shape:

Rectangular

Pieces:

1

Drain location:

Left seat, center drain

Right seat, center drain

| Project:        |  |  |  |
|-----------------|--|--|--|
| Contractor:     |  |  |  |
| Representative: |  |  |  |
| Date:           |  |  |  |
| Tel:            |  |  |  |
| Notes:          |  |  |  |
|                 |  |  |  |