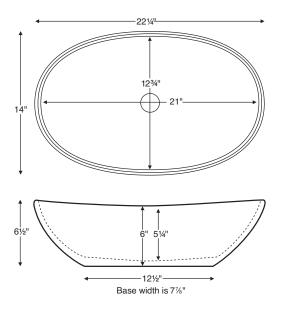

## Elise

| MODEL 715           |
|---------------------|
| 22.25" x 14" x 6.5" |
| VESSEL STYLE        |
| SculptureStone®     |
| 26 lbs / 12 kg      |

## **ORDERING AND INSTALLATION**

- 1.5" drain opening
- · One-piece construction
- Non-porous, stain-, mold- and mildew-resistant SculptureStone®
- Material is approximately 70% organic
- Five-Year Limited Residential Warranty