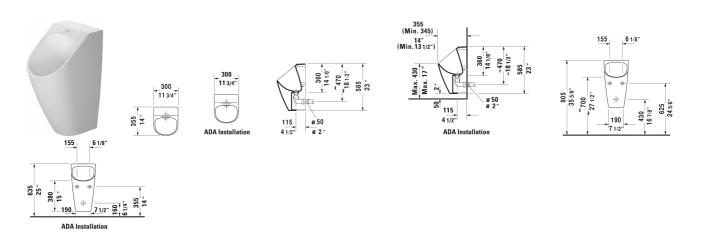

All drawings contain the necessary measurements which are subject to standard tolerances. They are stated in inch & mm and are non-binding. Exact measurements, in particular for customized installation scenarios, can only be taken from the finished ceramic piece.