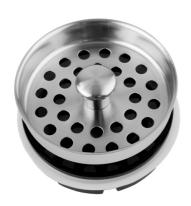

## Disposal Strainer with Stopper

Model #: 2818-

## **FEATURES:**

- Perfect to use with single bowl sinks with garbage disposal
- Continuous feed disposals only
- Fits JACLO 2815-, 2819-, 2821- and 2823-, most continuous feed disposals including, ISE, Kenmore, KitchenAid, Maytag, Franke, Waste King Gourmet Custom Series, and Mountain Perfect