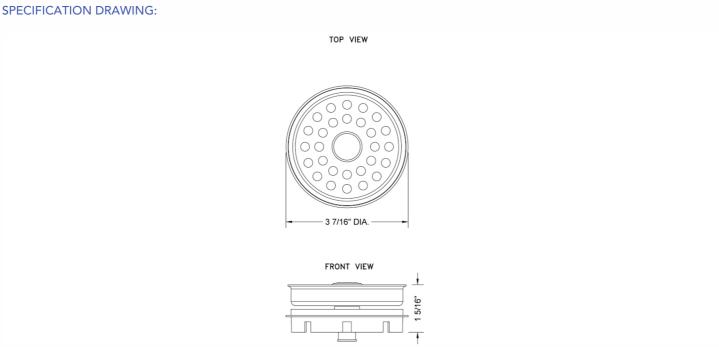

## Disposal Strainer with Stopper

Model #: 2818-

## **FEATURES:**

- Perfect to use with single bowl sinks with garbage disposal
- Continuous feed disposals only
- Fits JACLO 2815-, 2819-, 2821- and 2823-, most continuous feed disposals including, ISE, Kenmore, KitchenAid, Maytag, Franke, Waste King Gourmet Custom Series, and Mountain Perfect