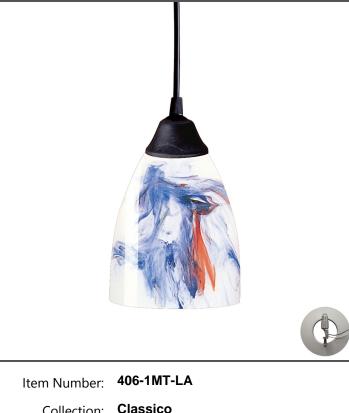

## **SAFETY FEATURES**

| Collection:  | Classico                                                                                        |
|--------------|-------------------------------------------------------------------------------------------------|
| UPC Code:    | 748119049595                                                                                    |
| Description: | Classico 1 Light Pendant In Dark Rust<br>And Mountain Glass - Includes<br>Recessed Lighting Kit |

Individuality is what defines this exquisite line of hand blown glass. Each piece is meticulously hand blown with up to three layers of uncompromising beauty and style.

http://ftp.elklighting.com/internet/specsheets/406-1mt-la.pdf