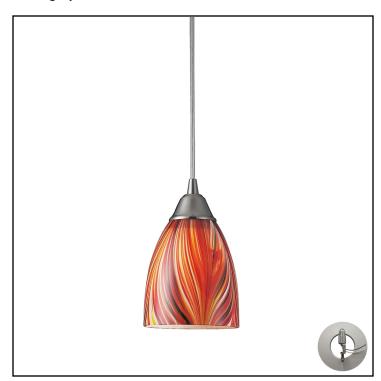

#### **FEATURES**

Finish: Satin Nickel

Shade/Glass: Multicolor

# **SAFETY FEATURES**

Category: Indoor Lighting

Item Number: 416-1M-LA

Collection: Arco Baleno

UPC Code: 748119049649

Description: Arco Baleno 1 Light Pendant In Satin

Nickel And Multi Glass With Adapter

Kit

individuality is what defines this exquisite line of hand blown glass. Each piece is meticulously hand blown with up to three layers of uncompromising beauty and style.

http://ftp.elklighting.com/internet/specsheets/416-1m-la.pdf