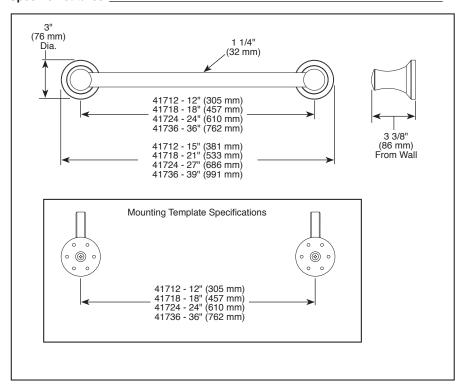

# **ACCESSORIES**

- Transitional Design
- Meets ADA Standards
- 12" Grab Bar
- 18" Grab Bar
- 24" Grab Bar
- 36" Grab Bar

#### STANDARD SPECIFICATIONS:

- Wood blocking is preferable behind all wall surfaces.
   If wood blocking is not available, the supplied fasteners are recommended.
- Mounting hardware and mounting template included with product.
- Decorative ADA compliant grab bar.
- Transitional design includes oval shaped bar.