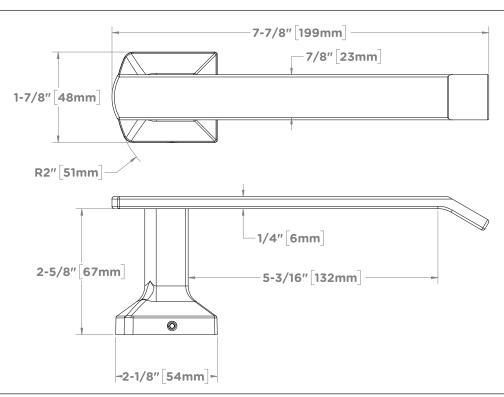

|
| <ul> <li>Metal construction</li> <li>Standard finish is polished chrome</li> <li>RA-030 mounting hardware included</li> </ul> | Limited Lifetime - to the original end purchaser in consumer/residential installations.  10 Years - for commercial/industrial installations. Refer to www.symmons.com/warranty for complete warranty information. |

## **Architectural/Engineering Specification**

Symmons \_\_\_\_\_\_\_ toilet paper holder includes metal construction, polished chrome standard finish, and RA-030 mounting hardware. 10 Year Commercial Warranty. Available options: "STN - Satin Nickel finish", and "MB - Matte Black finish".

## **Dimensions**