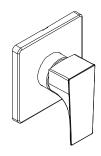

# 49DIVTRM Diverter Valve Trim Specification Submittal

| Model Numbers                                                                                                                                       | Options/Modifications                                                                                                                                           |
|-----------------------------------------------------------------------------------------------------------------------------------------------------|-----------------------------------------------------------------------------------------------------------------------------------------------------------------|
| □ 49DIVTRM Diverter Valve Trim  Feature Highlights                                                                                                  | □ MB Matte Black finish □ STN Satin Nickel finish □ L7 Less handle                                                                                              |
| <ul> <li>Screwless Escutcheon</li> <li>Components shall be metal and nonmetallic construction, plated in standard Polished Chrome finish</li> </ul> | Warranty  Limited Lifetime - to the original end purchaser in consumer/residential installations.  10 Years - for commercial/industrial installations. Refer to |
| Compliance                                                                                                                                          | www.symmons.com/warranty for complete warranty information.                                                                                                     |
| <ul> <li>ASME A112.18.1/CSA B125.1</li> <li>Lever handle meets ADA requirements</li> </ul>                                                          |                                                                                                                                                                 |

## **Architectural/Engineering Specification**

Symmons \_\_\_\_\_\_ Diverter Valve Trim includes screwless escutcheon with metal and nonmetalic construction, and polished chrome standard finish. 10 Year Commercial Warranty. ASME A112.18.1/CSA B125.1 compliant and lever handle meets ADA requirements. Available options: "STN - Satin Nickel finish", "MB - Matte Black finish", and "L7 - Less Handle".