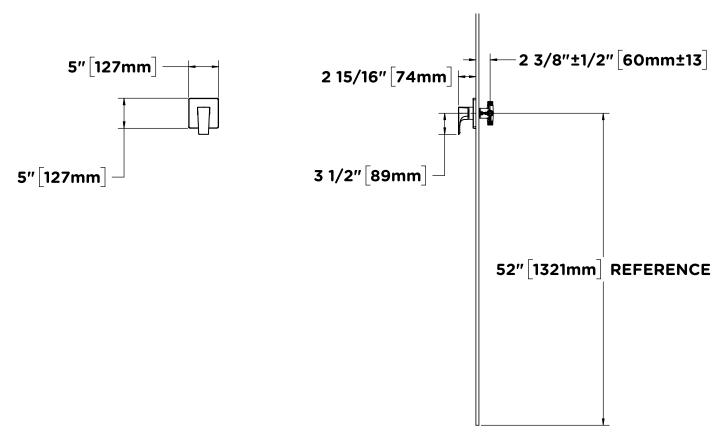

### **Dimensions**

#### **Notes:**

- 1) Valve body and piping not included and shown as reference only.
- 2) Plaster shield (p/n T-176) for dry wall, plaster or other type walls 1/2" or greater.
- 3) All dimensions measured from nominal rough-in (see I as reference).
- 4) Dimensions subject to change without notice.