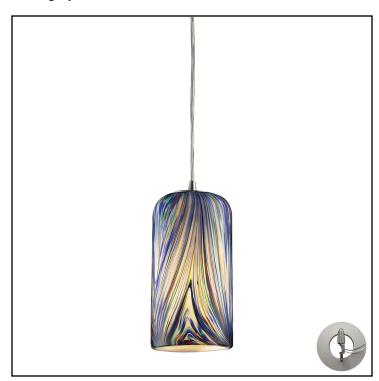

### **FEATURES**

Finish: Satin Nickel

## **SAFETY FEATURES**

Category: Indoor Lighting

Item Number: **544-1MO-LA** 

Collection: Molten

UPC Code: 748119049878

Description: Molten 1 Light Pendant In Satin Nickel

And Molten Ocean Glass - Includes

**Recessed Lighting Kit** 

Individuality is what defines this exquisite line of hand blown glass. Each piece is meticulously hand blown with up to three layers of uncompromising beauty and style.

http://ftp.elklighting.com/internet/specsheets/544-1mo-la.pdf