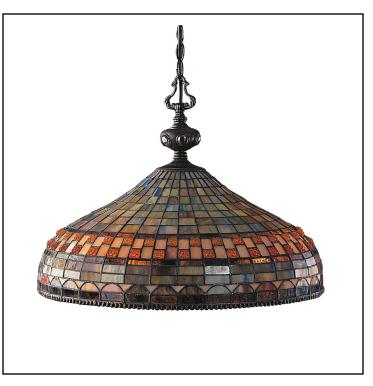

#### **SAFETY FEATURES**

| Item Number: | 611-CB                                             |
|--------------|----------------------------------------------------|
| Collection:  | Jewelstone                                         |
| UPC Code:    | 830335004684                                       |
| Description: | Jewelstone 3 Light Chandelier In<br>Classic Bronze |

The tiffany shades of the Jewelstone collection display attractively arrayed glass in a rainbow of colors. Assembled using hundreds of vibrantly hued half-circle, square, and rectangular stained glass pieces, these portables and fixtures are true eye-catc