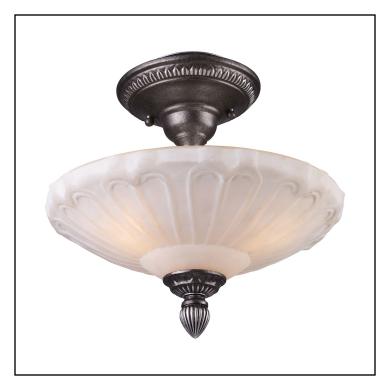

### **FEATURES**

Finish: Dark Silver

Outdoor

#### **MATERIALS**

**Body: Metal, Glass** 

## **SAFETY FEATURES**

Category: Indoor Lighting

Item Number: 66092-3

Collection: Restoration Flushes

UPC Code: 830335008583

Description: Restoration Flushes 3 Light Semi

Flush In Dark Silver And White Antique

**Glass** 

A grouping of ceiling lighting developed with a discriminating concern for preserving historic lighting and architectural designs. This offering of expert restoration and replication fixtures is offered in a wide variety of styles and sizes.