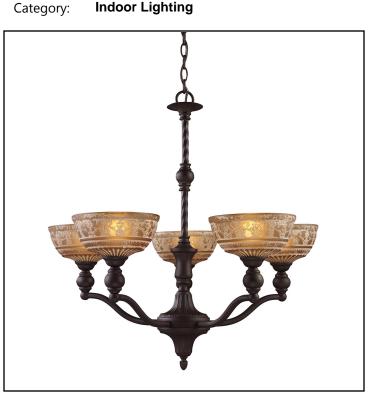

## **SAFETY FEATURES**

| Item Number: | 66197-5                                                       |
|--------------|---------------------------------------------------------------|
| Collection:  | Norwich                                                       |
| UPC Code:    | 830335010784                                                  |
| Description: | Norwich 5 Light Chandelier In Oiled<br>Bronze And Amber Glass |

The amber restoration glass of Norwich collection features a timeless motif that is warm and inviting. The turned center column and ironwork is complemented by an oiled bronze finish.

http://ftp.elklighting.com/internet/specsheets/66197-5.pdf