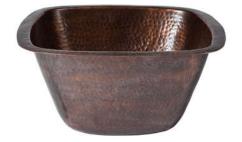

## 13" SYMONE COPPER BAR SINK

Cat. No.

| Finishes:                                        | Compliance Certification       |
|--------------------------------------------------|--------------------------------|
| I IIIISIIES.                                     | Material is consistent with    |
| AC Hammered Antique Copper<br>PE Hammered Pewter | UNS C81100 Copper Casting      |
|                                                  | Alloy with respect to chemical |
|                                                  | composition.                   |
|                                                  |                                |