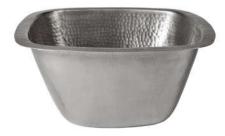

| Finishes:                                        | Compliance Certification       |
|--------------------------------------------------|--------------------------------|
| I IIIISIIES.                                     | Material is consistent with    |
| AC Hammered Antique Copper<br>PE Hammered Pewter | UNS C81100 Copper Casting      |
|                                                  | Alloy with respect to chemical |
|                                                  | composition.                   |
|                                                  |                                |