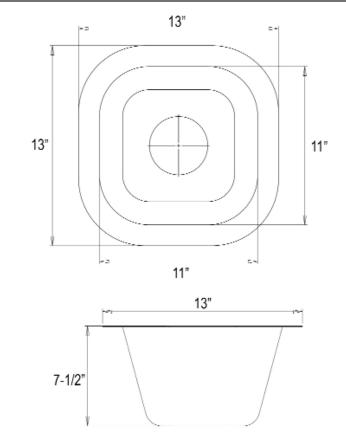

## **Basin Dimensions:**

| W: | 13"    |
|----|--------|
| D: | 13"    |
| H: | 7-1⁄2" |

## Interior Dimensions:

Basin Interior: 11" x 11" Basin Depth: 7" 6756