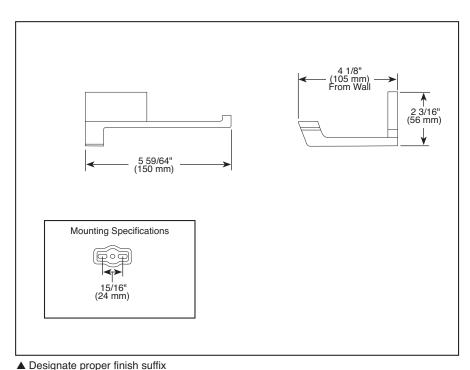

## **STANDARD SPECIFICATIONS:**

- Wood blocking is preferable behind all wall surfaces. If wood blocking is not available, the following fasteners are suggested: Tile/Masonry-Plastic or lead Anchors; Plaster/drywall-Toggle bolts.
- Mounting hardware and mounting instructions included with product.
- Note: Only plastic anchors are included with the mounting hardware.