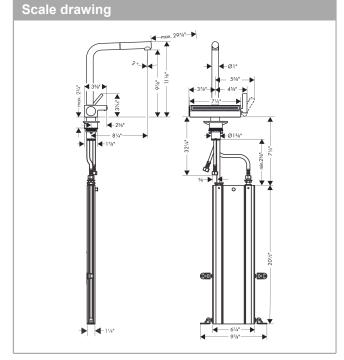

## **Features**

- · Consists of: Single lever kitchen mixer
- · Swivel range adjustable in 3 steps: 60°, 110° or 150°
- · Laminar spray, SatinFlow
- · Change between SatinFlow and pull-out sprayer at the touch of a button
- · MagFit magnetic sprayhead docking
- Single-hole installation, recommendation: the middle of tap hole drilling should be max. 45 mm from the back side of of the bowl
- · Flow: 1.75 GPM (6.6 L/Min)
- · Ceramic cartridge
- · 3/8" connections
- · Integrated double backflow prevention
- sBox for smooth, protected hose guidance in the cabinet
- extension length up to 30" (76cm)
- 1 %" Mounting hole required, recommendation: the middle of tap hole drilling should be max. 45 mm from the back side of of the bowl
- · Assembly instructions, sBox, Single lever kitchen mixer