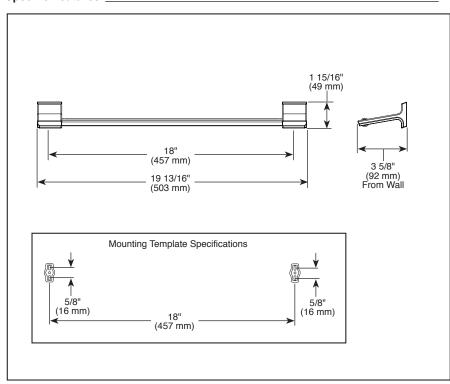

## **STANDARD SPECIFICATIONS:**

- Wood blocking is preferable behind all wall surfaces. If wood blocking is not available, the following fasteners are suggested: Tile/Masonry-Plastic or lead Anchors Plaster/drywall-Toggle bolts.
- Mounting hardware and mounting template included with product.