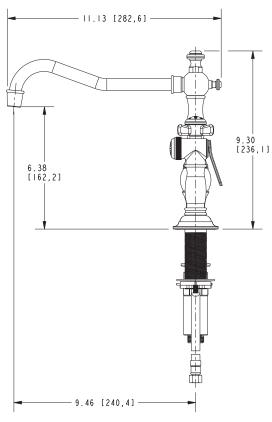

### **Bridge Style Kitchen Faucet with Sidespray**

- Solid brass construction
- Bridge-style brass valve bodies
- Quarter-turn washerless ceramic disc valve cartridges
- Swivel spout assembly
- Solid brass pull-out sidespray assembly
- 6.38" (16.2 cm) spout height at outlet
- 9.46" (24.0 cm) spout reach (c-c)
- For 8.00" (20.3 cm) centers
- ADA Complaint (Handles Only)
- 1.8 GPM (6.8 LPM) Max

### Product Specification Add "Color / Finish" suffix to Model number, below.

The Bridge Style Kitchen Faucet with Sidespray shall be made of solid brass construction. Faucet shall incorporate a swivel spout assembly with integral side-spray diverter assembly and featurebridge-style brass valve bodies with quarter-turn washerless ceramic disc valve cartridges. Faucet shall have a 1.8 gallons (6.8 liters) per minute maximum flow rate. Product shall be for 8.00" (20.3 cm) centers. Product shall incorporate a 6.38" (16.2 cm) spout height at outlet and a 9.46" (24.0 cm) spout reach (c-c). Faucet shall incorporate traditional cross handles. Bridge-Style Kitchen Faucet with Sidespray shall be Newport Brass Model 945-1/\_\_\_\_\_.

### **PRODUCT DIMENSIONS** (Units are in inches)