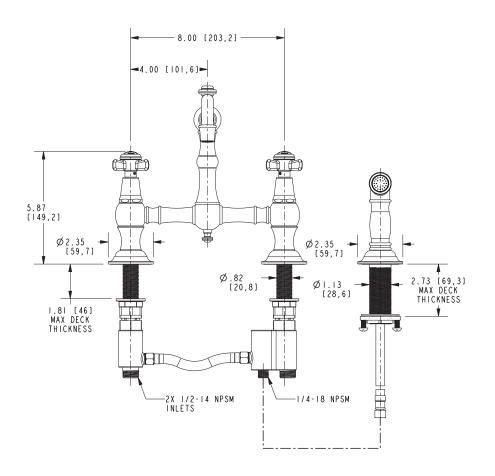

### **Bridge Style Kitchen Faucet with Sidespray**

- Solid brass construction
- Bridge-style brass valve bodies
- Quarter-turn washerless ceramic disc valve cartridges
- Swivel spout assembly
- Solid brass pull-out sidespray assembly
- 6.38" (16.2 cm) spout height at outlet
- 9.46" (24.0 cm) spout reach (c-c)
- For 8.00" (20.3 cm) centers
- ADA Complaint (Handles Only)
- 1.8 GPM (6.8 LPM) Max

### Product Specification Add "Color / Finish" suffix to Model number, below.

The Bridge Style Kitchen Faucet with Sidespray shall be made of solid brass construction. Faucet shall incorporate a swivel spout assembly with integral side-spray diverter assembly and featurebridge-style brass valve bodies with quarter-turn washerless ceramic disc valve cartridges. Faucet shall have a 1.8 gallons (6.8 liters) per minute maximum flow rate. Product shall be for 8.00" (20.3 cm) centers. Product shall incorporate a 6.38" (16.2 cm) spout height at outlet and a 9.46" (24.0 cm) spout reach (c-c). Faucet shall incorporate traditional cross handles. Bridge-Style Kitchen Faucet with Sidespray shall be Newport Brass Model 945-1/\_\_\_\_\_.

### **PRODUCT DIMENSIONS** (Units are in inches)