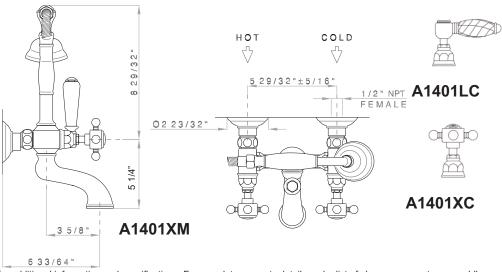

## **Country Bath Exposed Tub Set with Handshower**

**ROHL Italian Country Bath Collection** 

A1401LM (Metal Levers)

A1401XM (Cross Handles)

A1401LP (Porcelain Levers)

A1401LC (Crystal Levers)

A1401XC (Crystal Cross Handles)

## **FEATURES**

- Wall mounted exposed two handle tub filler with cradle and single-function brass handshower with metal insert for LM/LC/XC and porcelain for LP/XM
- 5 29/32" center to center ± 5/16"
- 10 GPM at 60PSI
- 39 3/8" length hose
- Includes wall union C7205 1/2"F x 3/4"M
- If the deck unions AR00380 or the floor pillar legs ZA383 are used, you MUST include the adaptor C5574EXT. Allow for an extra 2 5/8" in length. This may affect your rough-in dimensions.
- 6 33/64" reach from wall to spout outlet
- 2" extension available C7205EXT