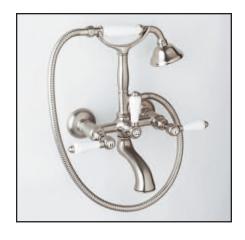

## **Country Bath Exposed Tub Set with Handshower**

**ROHL Italian Country Bath Collection** 

A1401LM (Metal Levers)

A1401XM (Cross Handles)

A1401LP (Porcelain Levers)

A1401LC (Crystal Levers)

A1401XC (Crystal Cross Handles)

## **FEATURES**

- Wall mounted exposed two handle tub filler with cradle and single-function brass handshower with metal insert for LM/LC/XC and porcelain for LP/XM
- 5 29/32" center to center ± 5/16"
- 10 GPM at 60PSI
- 39 3/8" length hose
- Includes wall union C7205 1/2"F x 3/4"M
- If the deck unions AR00380 or the floor pillar legs ZA383 are used, you MUST include the adaptor C5574EXT. Allow for an extra 2 5/8" in length. This may affect your rough-in dimensions.
- 6 33/64" reach from wall to spout outlet
- 2" extension available C7205EXT