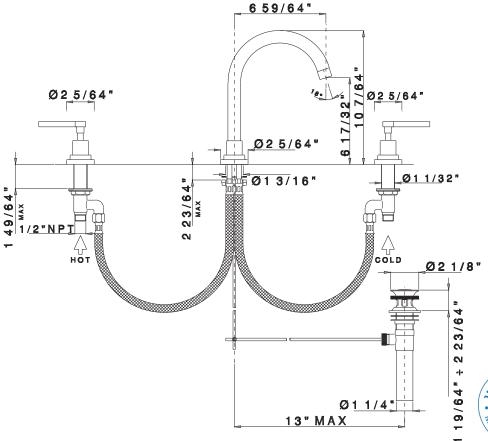

## **FEATURES**

- Fixed spout
- 8" centers
- 3 x 1 3/8" cutouts
- 1/4-turn ceramic disc control cartridges
- 6 59/64" spout reach
- 10 7/64" overall spout height
- 1/2" NPT connectors
- Brass constructionMatching tub filler A2214
- 1.2 GPM