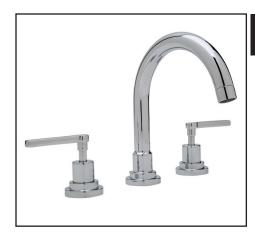

## LOMBARDIA C-SPOUT WIDESPREAD LAVATORY FAUCET

**ROHL Modern Bath** 

**A2208LM** (Metal Levers) **A2208XM** (Cross Handles)

## **FEATURES**

- Fixed spout
- 8" centers
- 3 x 1 3/8" cutouts
- 1/4-turn ceramic disc control cartridges
- 6 59/64" spout reach
- 10 7/64" overall spout height
- 1/2" NPT connectors
- Brass constructionMatching tub filler A2214
- 1.2 GPM