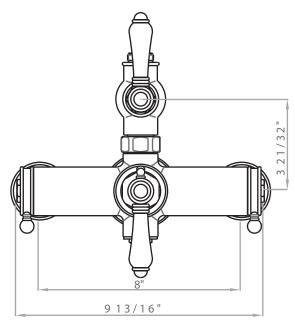

## ITALIAN COUNTRY EXPOSED THERMOSTATIC MIXER

ROHL Country Bath Collection

A4917LM (Metal Levers)

A4917LP (Porcelain Levers)

A4917XM (Cross Handles)

A4917LC (Crystal Levers)

A4917XC (Crystal Cross Handles)

A4917LH (Hex Metal Levers)

## **FEATURES**

- Exposed thermostatic valve with volume control
- Inlets 3/4" female NPT
- Inlets 8" center-to-center
- 16 GPM @ 45PSI
- Integrated service stops with screens included
- Must order 1560 or 1565 riser to connect to outlet
- A4917XM has cross handle on volume control
- If PEX is utilized, oversize the supply line to 1" for full flow capacity