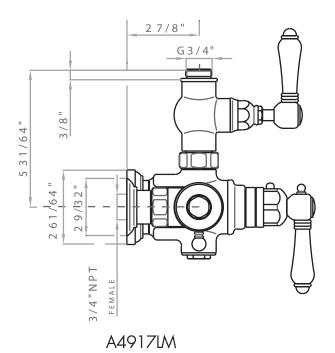

## ITALIAN COUNTRY EXPOSED THERMOSTATIC MIXER

ROHL Country Bath Collection

A4917LM (Metal Levers)

A4917LP (Porcelain Levers)

A4917XM (Cross Handles)

A4917LC (Crystal Levers)

A4917XC (Crystal Cross Handles)

A4917LH (Hex Metal Levers)

## **FEATURES**

- Exposed thermostatic valve with volume control
- Inlets 3/4" female NPT
- Inlets 8" center-to-center
- 16 GPM @ 45PSI
- Integrated service stops with screens included
- Must order 1560 or 1565 riser to connect to outlet
- A4917XM has cross handle on volume control
- If PEX is utilized, oversize the supply line to 1" for full flow capacity