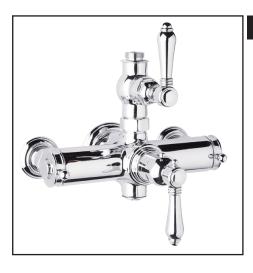

## ITALIAN COUNTRY EXPOSED THERMOSTATIC MIXER

ROHL Country Bath Collection

A4917LM (Metal Levers)

A4917LP (Porcelain Levers)

A4917XM (Cross Handles)

A4917LC (Crystal Levers)

A4917XC (Crystal Cross Handles)

A4917LH (Hex Metal Levers)

## **FEATURES**

- Exposed thermostatic valve with volume control
- Inlets 3/4" female NPT
- Inlets 8" center-to-center
- 16 GPM @ 45PSI
- Integrated service stops with screens included
- Must order 1560 or 1565 riser to connect to outlet
- A4917XM has cross handle on volume control
- If PEX is utilized, oversize the supply line to 1" for full flow capacity