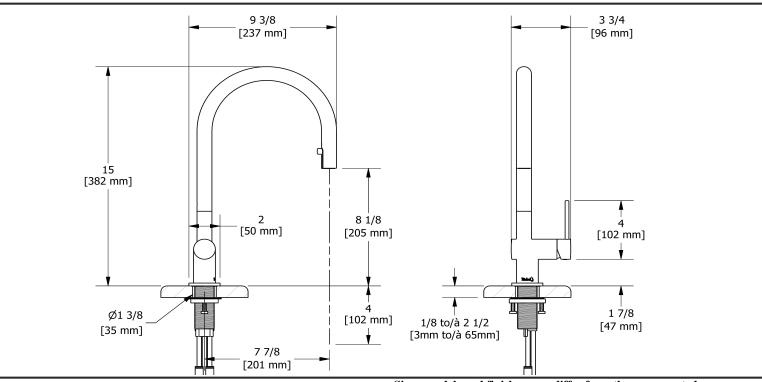

Azure kitchen faucet with spray
AZ101



cUPC®

# **Specifications**

## **Descriptions**

- Ceramic cartridge
- 1-jet pull-down spray
- 3/8" speedway compression
- Silent braided nylon hose

#### Available colors

- C: Chrome
- SS: Stainless Steel (PVD)

#### Available flows

- 6.7 L/min, 1.8 gpm (US) 60psi
- 3.7 L/min, 1 gpm (US) 60psi ( **AZ101-10** )

### **Certifications**

- CSA B125.1
- NSF/ANSI standard 61 and 372
- ASME A112.18.1
- CMR248 Approval
- DOE



Sizes, models and finishes may differ from thoses presented.

#### Warranty

This Riobel Inc. product you have purchased carries a Limited Lifetime Warranty on the chrome, PVD finish, blacks and all working parts and is guaranteed from the initial purchase date against all manufacturing defects. All other finishes, including plastic components, are guaranteed for one year. All electric and/or electronic parts are covered by a 5-year limited warranty. The warranty offered on our products will be honored only if the installation is performed by a certified master plumber.

#### **Customer Care**

Phone (800) 777 - 9762 | Email: customercare@houseofrohl.com | Website: houseofrohl.com/support/contact-us