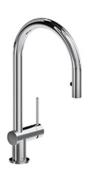

Azure kitchen faucet with spray
AZ101

cUPC®

## **Descriptions**

- Ceramic cartridge
- 1-jet pull-down spray
- 3/8" speedway compression
- Silent braided nylon hose