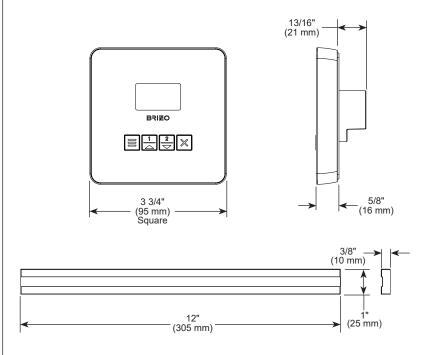

#### STEAM CONTROL FEATURES:

- Programmable time and temperature
- Temperature range 60°F min to 125°F max
- Time programmable up to 60 minutes
- Digital display of ambient temperature, set temperature, and elapsed time
- 2 User presets
- Selectable RapidMist
- Patented Dual Sensor Technology: The control features dual temperature sensors that deliver extremely accurate temperature precision to smoothly regulate the steam shower environment

### STEAM CONTROL STANDARD SPECIFICATIONS:

- Surface Mount 1 1/2" hole required
- Must mount inside the steam room
- The multi-conductor cable should be run through 3/4" conduit to protect cable from damage and to facilitate easy replacement
- Mount control near seating area and not above Steam head
- Control should be mounted 48" above the floor
- Required Electrical Service: Low-voltage connection from 8GE-TSG steam generator via multi-conductor cable (supplied with steam generator)
- Model is not compatible with any of the 8SP-MU spa accessories

## STEAMHEAD STANDARD **SPECIFICATIONS:**

- Includes 3/4" NPT female thread for connection to steam line
- Steam head should be mounted 12" 18" above the finished floor or 6" above the rim of the tub. The mounting location must also not be directly beneath the control and should be as far from the seating area as possible.