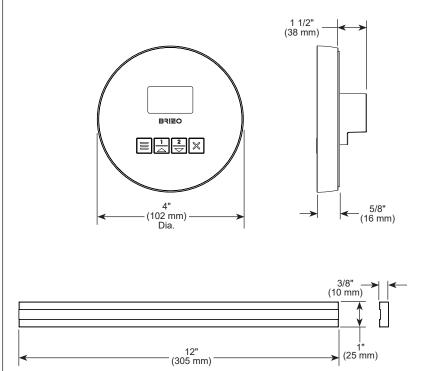

#### STEAM CONTROL FEATURES:

- Programmable time and temperature
- Temperature range 60°F min to 125°F max
- Time programmable up to 60 minutes
- Digital display of ambient temperature, set temperature, and elapsed time
- 2 User presets
- Selectable RapidMist
- Patented Dual Sensor Technology: The control features dual temperature sensors that deliver extremely accurate temperature precision to smoothly regulate the steam shower environment

#### STEAM CONTROL STANDARD SPECIFICATIONS:

- Surface Mount 1 1/2" hole required
- Must mount inside the steam room
- The multi-conductor cable should be run through 3/4" conduit to protect cable from damage and to facilitate easy replacement
- Mount control near seating area and not above Steam head
- Control should be mounted 48" above the floor
- Required Electrical Service: Low-voltage connection from 8GE-TSG steam generator via multi-conductor cable (supplied with steam generator)
- Model is not compatible with any of the 8SP-MU spa accessories

## STEAMHEAD STANDARD **SPECIFICATIONS:**

- Includes 3/4" NPT female thread for connection to steam line
- Steam head should be mounted 12" 18" above the finished floor or 6" above the rim of the tub. The mounting location must also not be directly beneath the control and should be as far from the seating area as possible.