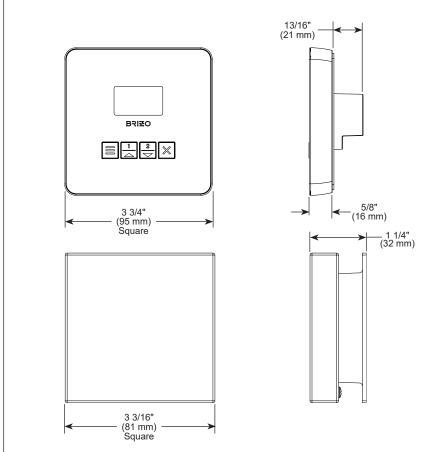

## STEAM CONTROL STANDARD **SPECIFICATIONS:**

- Surface Mount 1 1/2" hole required
- Must mount inside the steam room
- The multi-conductor cable should be run through 3/4" conduit to protect cable from damage and to facilitate easy replacement
- Mount control near seating area and not above Steam head
- Control should be mounted 48" above the floor
- Required Electrical Service: Low-voltage connection from 8GE-TSG steam generator via multi-conductor cable (supplied with steam generator)
- Model is not compatible with any of the 8SP-MU spa accessories