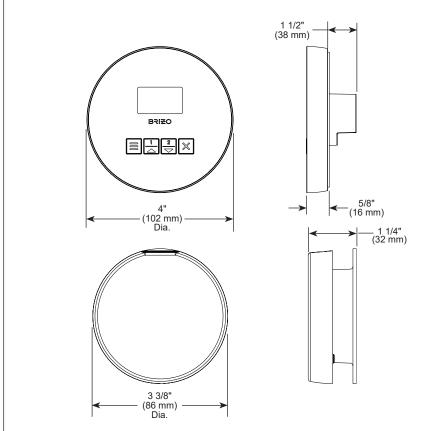

### STEAM CONTROL STANDARD SPECIFICATIONS:

- Surface Mount 1 1/2" hole required
- Must mount inside the steam room
- The multi-conductor cable should be run through 3/4" conduit to protect cable from damage and to facilitate easy replacement
- Mount control near seating area and not above Steam head
- Control should be mounted 48" above the floor
- Required Electrical Service: Low-voltage connection from 8GE-TSG steam generator via multi-conductor cable (supplied with steam generator)
- Model is not compatible with any of the 8SP-MU spa accessories