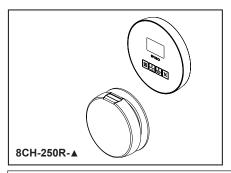

▲ Designate Proper Finish Suffix

## BRIZO

# STEAM CONTROL AND HEAD

Contemporary Round

### **STEAM CONTROL FEATURES:**

- Programmable time and temperature
- Temperature range 60 °F min to 125 °F max
- Time programmable up to 60 minutes
- Digital display of ambient temperature, set temperature, and elapsed time
- 2 User presets
- Selectable RapidMist
- Patented Dual Sensor Technology: The control features dual temperature sensors that deliver extremely accurate temperature precision to smoothly regulate the steam shower environment

### STEAM CONTROL STANDARD SPECIFICATIONS:

- Surface Mount 1 1/2" hole required
- Must mount inside the steam room
- The multi-conductor cable should be run through 3/4" conduit to protect cable from damage and to facilitate easy replacement
- Mount c