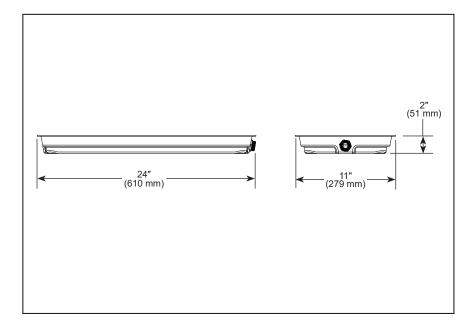

## GENERATOR PAN

## **STANDARD SPECIFICATIONS:**

- High-temp impact-resistant resin
- Weight capacity: 250lbs.
- Package includes: Pan with 3/4" MGHT male threaded NPT and 1/2" NPT Female brass connection
- To be used with residential steam generator models
- For use with 8GE-TSG Series Steam Generators