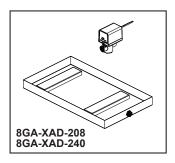

#### GENERATOR PAN AND AUTO DRAIN XL

## **GENERATOR PAN XL STANDARD SPECIFICATIONS:**

- Galvanized Steel
- Package includes: Pan with 3/4" MGHT male threaded NPT and 1/2" NPT Female brass connection
- For use with 8GE-TSG(20-30) series steam generators

## **AUTO DRAIN STANDARD SPECIFICATIONS:**

- Connects to a factory installed auto drain PCB terminal block, located inside the generator cabinet
- Inlet & Outlet 1/2" NPT brass female thread
- For use with 8GE-TSG(20-30) series steam generators
- Normally Closed (N.C.) Valve