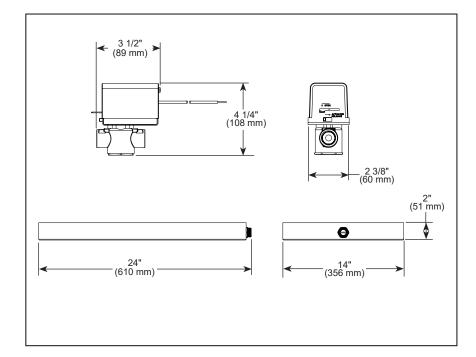

#### GENERATOR PAN AND AUTO DRAIN XL

## **GENERATOR PAN XL STANDARD SPECIFICATIONS:**

- Galvanized Steel
- Package includes: Pan with 3/4" MGHT male threaded NPT and 1/2" NPT Female brass connection
- For use with 8GE-TSG(20-30) series steam generators

## **AUTO DRAIN STANDARD SPECIFICATIONS:**

- Connects to a factory installed auto drain PCB terminal block, located inside the generator cabinet
- Inlet & Outlet 1/2" NPT brass female thread
- For use with 8GE-TSG(20-30) series steam generators
- Normally Closed (N.C.) Valve