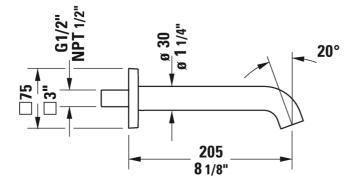

## **C.1 Bath spout** # C15240009U10

| Bath spout                             | Dimension | Weight | Order number |
|----------------------------------------|-----------|--------|--------------|
| projection 8 1/8", square escutcheon   |           |        |              |
| Colors                                 |           |        |              |
| 10 Chrome                              |           |        |              |
| Variant                                |           |        |              |
| Chrome finish, 1/2" NPT, cUPC® listed* |           |        | C15240009U10 |
|                                        |           |        |              |
|                                        |           |        |              |

All drawings contain the necessary measurements which are subject to standard tolerances. They are stated in inch & mm and are nonbinding. Exact measurements, in particular for customized installation scenarios, can only be taken from the finished ceramic piece.