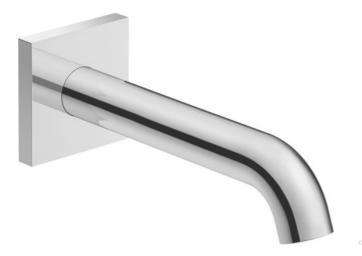

## **C.1 Bath spout** # C15240009U10

| Bath spout                             | Dimension | Weight | Order number |
|----------------------------------------|-----------|--------|--------------|
| projection 8 1/8", square escutcheon   |           |        |              |
| Colors                                 |           |        |              |
| 10 Chrome                              |           |        |              |
| Variant                                |           |        |              |
| Chrome finish, 1/2" NPT, cUPC® listed* |           |        | C15240009U10 |
|                                        |           |        |              |
|                                        |           |        |              |