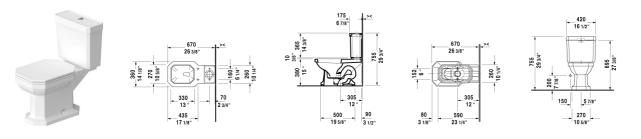

All drawings contain the necessary measurements which are subject to standard tolerances. They are stated in inch & mm and are nonbinding. Exact measurements, in particular for customized installation scenarios, can only be taken from the finished ceramic piece.