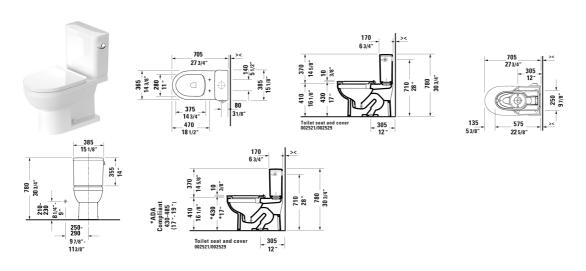

All drawings contain the necessary measurements which are subject to standard tolerances. They are stated in inch & mm and are non-binding. Exact measurements, in particular for customized installation scenarios, can only be taken from the finished ceramic piece.