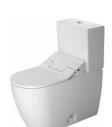

DURAVIT

| Toilet kit                                                                                                                                                                                                                                                                                                                                                    | Dimension              | Weight   | Order number |
|---------------------------------------------------------------------------------------------------------------------------------------------------------------------------------------------------------------------------------------------------------------------------------------------------------------------------------------------------------------|------------------------|----------|--------------|
| Toilet bowl for SensoWash®, Tank & SensoWash® Starck shower-toilet seat, WaterSense® listed                                                                                                                                                                                                                                                                   |                        |          |              |
| Colors                                                                                                                                                                                                                                                                                                                                                        |                        |          |              |
|                                                                                                                                                                                                                                                                                                                                                               |                        |          |              |
| Variant                                                                                                                                                                                                                                                                                                                                                       |                        |          |              |
|                                                                                                                                                                                                                                                                                                                                                               | 15 3/8" x 28" Inch     | 141.7 lb | D42009       |
| Suitable products                                                                                                                                                                                                                                                                                                                                             |                        |          |              |
| Two-piece toilet for SensoWash® (without tank), syphonic, 12" rough-in, vertical outlet, only in combination with SensoWash, connecting elements for SensoWash with concealed connections included, cUPC® listed*, WaterSense® listed, 14 1/8" x 28" Inch                                                                                                     | 14 1/8" x 28" Inch     |          | 217151       |
| Tank for bottom left supply, WaterSense® listed, 15 3/8" x 7 1/8" Inch                                                                                                                                                                                                                                                                                        | 15 3/8" x 7 1/8" Inch  |          | 093820       |
| SensoWash® Slim shower-toilet seat for ME by Starck, Starck 2, Starck 3 and Darling New* Rear-, Lady- and Comfortwash, with slow close, night light, remote control included, locking function via remote control, self-cleaning wand, on / off-button, with concealed connections, automatic drainage in periods of prolonged disuse, 14 3/4" x 21 1/4" Inch | 14 3/4" x 21 1/4" Inch |          | 611000       |
|                                                                                                                                                                                                                                                                                                                                                               |                        |          |              |