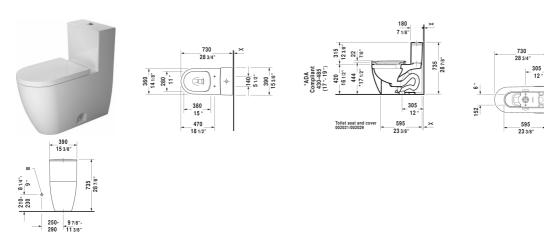

## ME by Starck Toilet kit # D4201800

## |< 14 1/8" Inch >|

245 9 5/8'

Dimension Order number Toilet kit Weight One-Piece toilet & Toilet seat and cover, WaterSense® listed Colors 00 White Variant 14 1/8" x 28 3/4" Inch 145.9 lb D4201800 Suitable products Toilet seat and cover elongated, hinges stainless steel, 002029 removable, with slow close, One-Piece toilet Duravit Rimless® rimless, syphonic, 12" rough-in, suitable for SensoWash Starck, vertical outlet, cUPC® 14 1/8" x 28 3/4" Inch 217301 listed\*, WaterSense® listed, 14 1/8" x 28 3/4" Inch