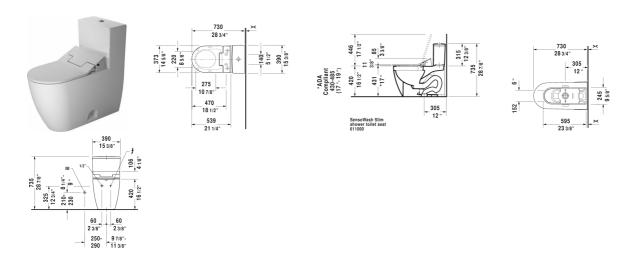

## |< 14 3/4" Inch >|

| Toilet kit                                                                                                                                                                                                                                                                                                                                                                   | Dimension              | Weight   | Order number |
|------------------------------------------------------------------------------------------------------------------------------------------------------------------------------------------------------------------------------------------------------------------------------------------------------------------------------------------------------------------------------|------------------------|----------|--------------|
| One-Piece toilet for SensoWash® & SensoWash® Slim shower-<br>toilet seat, WaterSense® listed                                                                                                                                                                                                                                                                                 |                        |          |              |
| Colors                                                                                                                                                                                                                                                                                                                                                                       |                        |          |              |
| 00 White                                                                                                                                                                                                                                                                                                                                                                     |                        |          |              |
| Variant                                                                                                                                                                                                                                                                                                                                                                      |                        |          |              |
|                                                                                                                                                                                                                                                                                                                                                                              | 14 3/4" x 28 3/4" Inch | 165.1 lb | D4202300     |
| Suitable products                                                                                                                                                                                                                                                                                                                                                            |                        |          |              |
| SensoWash® Slim shower-toilet seat for ME by Starck, Starck<br>2, Starck 3 and Darling New* Rear-, Lady- and Comfortwash,<br>with slow close, night light, remote control included, locking<br>function via remote control, self-cleaning wand, on / off-button,<br>with concealed connections, automatic drainage in periods of<br>prolonged disuse, 14 3/4" x 21 1/4" Inch | 14 3/4" x 21 1/4" Inch |          | 611000       |
| One-Piece toilet Duravit Rimless for SensoWash® rimless,<br>connecting elements for SensoWash with concealed<br>connections included, syphonic, 12" rough-in, only in<br>combination with SensoWash, vertical outlet, cUPC® listed*,                                                                                                                                         | 14 1/8" x 28 3/4" Inch |          | 217351       |

All drawings contain the necessary measurements which are subject to standard tolerances. They are stated in inch & mm and are nonbinding. Exact measurements, in particular for customized installation scenarios, can only be taken from the finished ceramic piece.