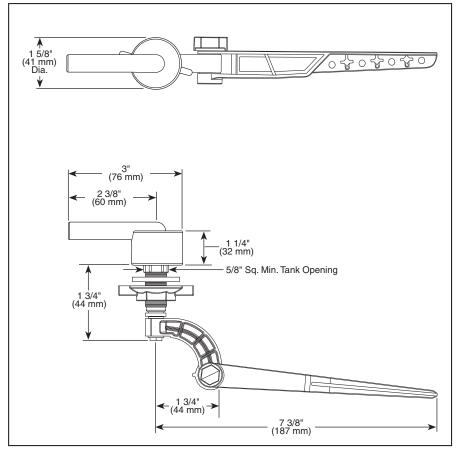

## STANDARD SPECIFICATIONS:

- Installation instructions included with product.
- Universal left front or left side mount tank lever.
- Can work in right side mount toilets.