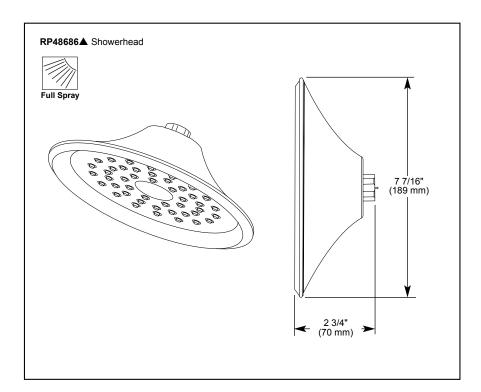

## SHOWERHEAD

■ Showerhead (RP48686)

## **STANDARD SPECIFICATIONS:**

- Standard 1/2" pipe fitting
- Max. 2.00 gpm @ 80 psi, 7.6 L/min @ 550 kPa
- Wrench flats for tightening