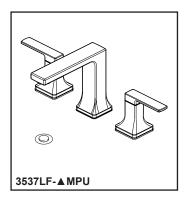

## **BATHROOM FAUCET**

- Velum<sup>™</sup> Collection
- Two Handle Widespread Deck Mount

## STANDARD SPECIFICATIONS:

- Max. flow rate 1.2 gpm @ 60 psi, 4.5 L/min @ 414 kPa
- · Three hole mount
- Solid brass fabricated end valves
- Hot and cold stems are interchangeable
- 1/4 turn handle stops
- 1/2"-14 NPSM adapters
- Control mechanism is a rotating cylinder type with stainless steel plate and 90° rotation, with replaceable non-metallic seats
- Models include metal pop-up type fitting with plated flange and stopper
- Note: Standard mounting deck thickness can be exended by 1" (25mm) with RP10612