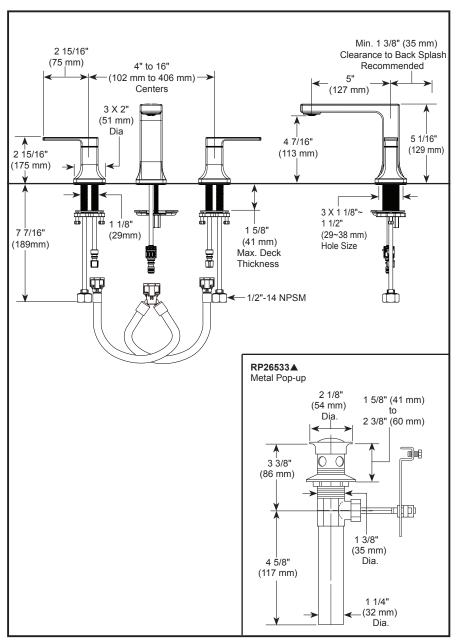

## STANDARD SPECIFICATIONS:

- Max. flow rate 1.2 gpm @ 60 psi, 4.5 L/min @ 414 kPa
- · Three hole mount
- Solid brass fabricated end valves
- Hot and cold stems are interchangeable
- 1/4 turn handle stops
- 1/2"-14 NPSM adapters
- Control mechanism is a rotating cylinder type with stainless steel plate and 90° rotation, with replaceable non-metallic seats
- Models include metal pop-up type fitting with plated flange and stopper
- Note: Standard mounting deck thickness can be exended by 1" (25mm) with RP10612