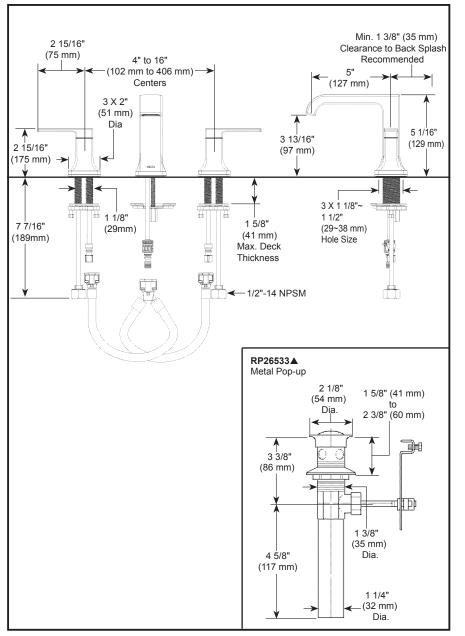

#### **STANDARD SPECIFICATIONS:**

- Max. flow rate 1.2 gpm @ 60 psi, 4.5 L/min @ 414 kPa
- Three hole mount
- Solid brass fabricated end valves
- Hot and cold stems are interchangeable
- 1/4 turn handle stops
- 1/2"-14 NPSM adapters
- Control mechanism is a rotating cylinder type with stainless steel plate and 90° rotation, with replaceable non-metallic seats
- Models include metal pop-up type fitting with plated flange and stopper
- Note: Standard mounting deck thickness can be exended by 1" (25mm) with RP10612