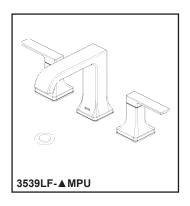

# **BATHROOM FAUCET**

- Velum<sup>™</sup> Collection
- Two Handle Widespread Deck Mount

#### **STANDARD SPECIFICATIONS:**

- Max. flow rate 1.2 gpm @ 60 psi, 4.5 L/min @ 414 kPa
- Three hole mount
- Solid brass fabricated end valves
- Hot and cold stems are interchangeable
- 1/4 turn handle stops
- 1/2"-14 NPSM adapters
- Control mechanism is a rotating cylinder type with stainless steel plate and 90° rotation, with replaceable non-metallic seats
- Models include metal pop-up type fitting with plated flange and stopper
- Note: Standard mounting deck thickness can be exended by 1" (25mm) with RP10612