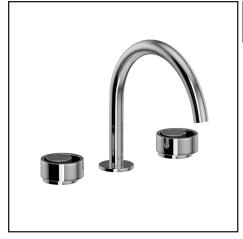

## ECLISSI™ WIDESPREAD LAVATORY FAUCET - C-SPOUT

# EC08D3IW

### **FEATURES**

- 16 outer handle and inner accent finish combinations
- · Outer handle finish and spout finish are always the same
- 1.2 GPM
- 13/8"" hole size
- 1 9/16" max deck depth
- ½" brass side valves
- 7 3/16" center to center reach
- 7 13/16" spout total height
- 4 1/8" deck to bottom of the spout
- With click clack pop-up drain