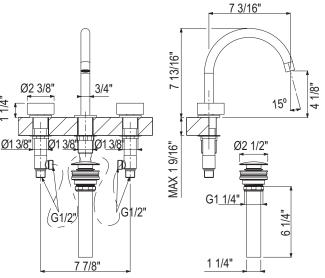

### **FEATURES**

- 16 outer handle and inner accent finish combinations
- · Outer handle finish and spout finish are always the same
- 1.2 GPM
- 13/8"" hole size
- 1 9/16" max deck depth
- ½" brass side valves
- 7 3/16" center to center reach
- 7 13/16" spout total height
- 4 1/8" deck to bottom of the spout
- With click clack pop-up drain