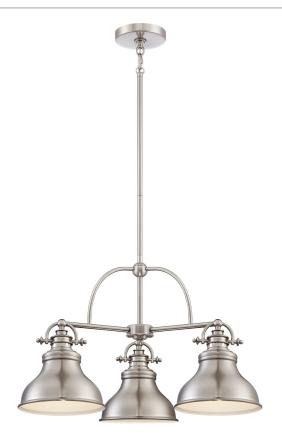

#### **ER5103BN**

Emery Dinette Chandelier Brushed Nickel

## **DIMENSIONS**

Dimensions: 24" W x 15" H x 24" D

Overall Height: 57"

Canopy Dimensions: 5.00" Dia.

Chain/Downrod Length: 2 (0.5"D x 6") and 2 (0.5"D x 12")

Down Rods

Weight: 7.00 lbs

Dimensional Weight: 28.00 lbs.

## **DETAILS**

Material: Steel

Glass/Shade Description: Brushed Nickel