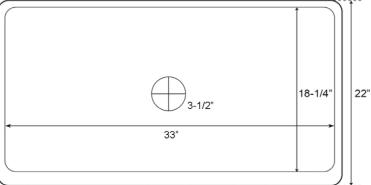

## **Interior Dimensions:**

Basin Interior: 33" W x 18-1/4" D

Basin depth: 8-1/2"