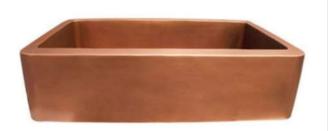

## 35" AUSTIN SINGLE BOWL FARMER SINK

Cat. No FSCSB3100

W: 36"

D: 22"

H: 9-1/2"

\*Please do NOT cut hole without template or actual product.

## **Features:**

- ► Constructed of solid 16 gauge copper
- ►Smooth front
- ▶ Rounded interior corners easy for cleaning
- ► Sink bowl has no internal welds
- ► Sink bottom angled to drainage
- ► Accommodates 3-1/2" drain
- ► Front rim 2-1/2", back and side rims 1-1/2"
- ▶ Patina applied to copper using French hot process
- ► Hand polished finish
- ► Copper is a living finish and will patina over time

## Finish:

SAC Smooth Antique Copper

Dimensions of fixture are nominal and may vary within the range of tolerances established by ANSI Standard A112.19.2. Dimensions and specifications subject to change without notice.