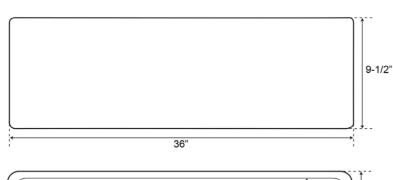

## 35" AUSTIN SINGLE BOWL FARMER SINK

Cat. No FSCSB3100

W: 36"

D: 22"

H: 9-1/2"

\*Please do NOT cut hole without template or actual product.