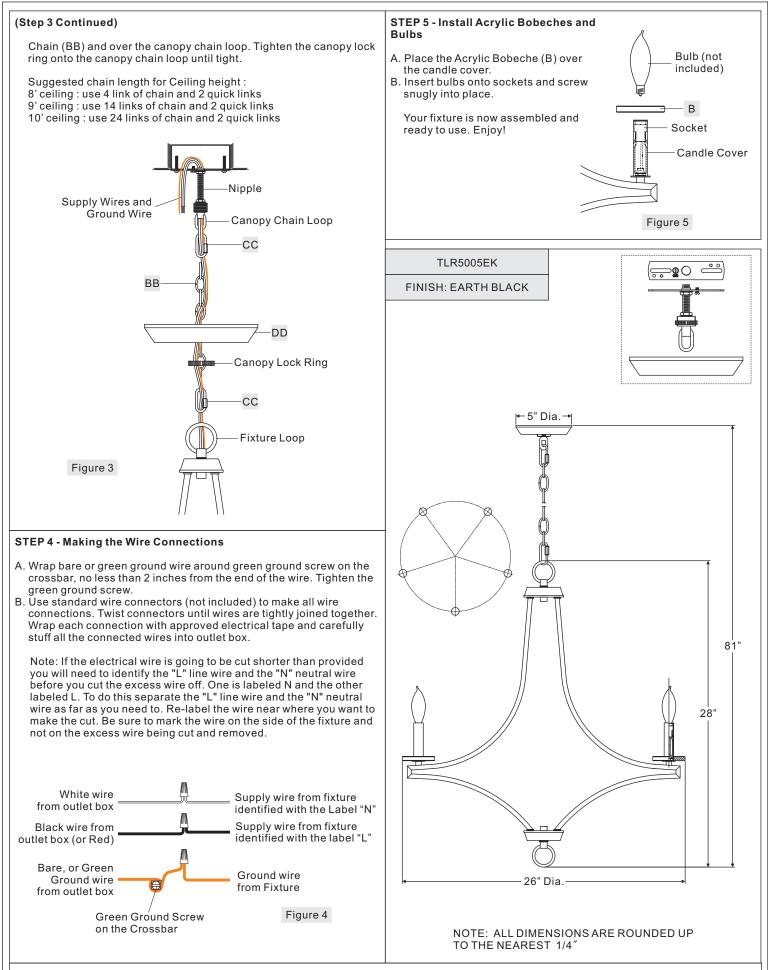

Light Source: (5) B10 Candelabra Base bulbs 60W Maximum, bulbs not included.

Fixture Hanging Height: Minimum Hanging Height is 32", Maximum Hanging Height is 81".

Estimated Assembly Time: 30-45 minutes

**Preparation:** Identify and inspect all parts before beginning installation. Check package content list and diagrams below to ensure all parts are present. If any parts are missing or damaged, do not attempt to assemble, install, or operate the fixture. Contact your original place of purchase.