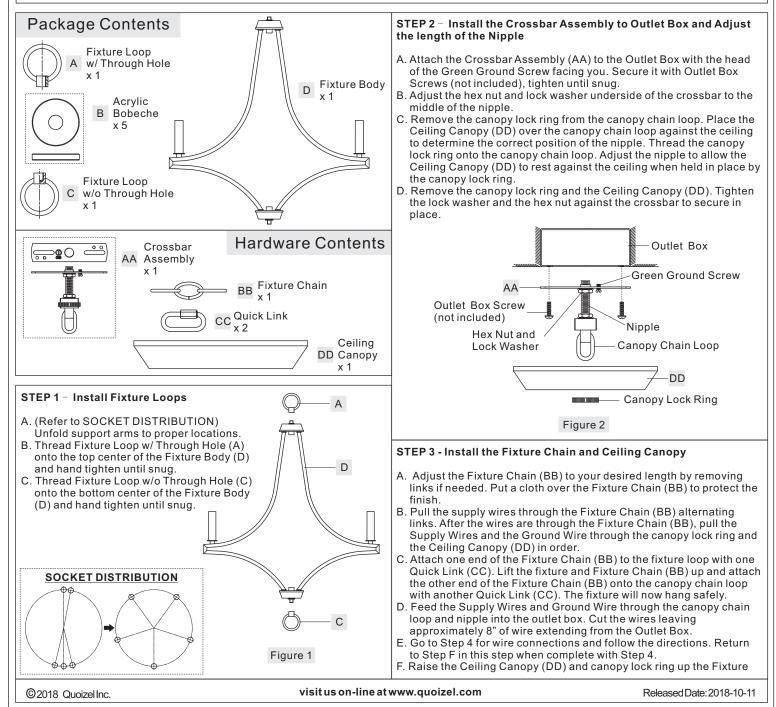

Light Source: (5) B10 Candelabra Base bulbs 60W Maximum, bulbs not included.

Fixture Hanging Height: Minimum Hanging Height is 32", Maximum Hanging Height is 81".

Estimated Assembly Time: 30-45 minutes

**Preparation:** Identify and inspect all parts before beginning installation. Check package content list and diagrams below to ensure all parts are present. If any parts are missing or damaged, do not attempt to assemble, install, or operate the fixture. Contact your original place of purchase.