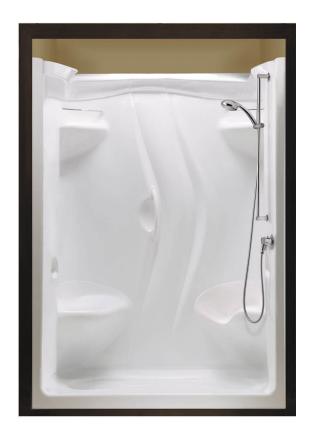

# Stamina 60-II 60 x 36 Acrylic Alcove One-Piece Shower

### Model number:

101142-000-001-105

Dimensions: 59.5" x 35.75" x 76.375" Installation: Alcove Material: Acrylic

### Standard Features:

- Spacious shower with improved ergonomics
- 1 or 2-piece shower without roof cap
- Integrated shelves, specify Chrome or Brushed Nickel guard rail 56
- 12 in. acrylic grab bar 28 and soap dish included
- Customize the shower: specify R/L or 2 seats

#### **Product characteristics:**

- · Made in North America
- One-Piece Unit
- · Integrated Shelving

#### **Standard Colors:**

White (001)