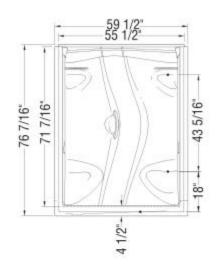

### Model number:

101142-000-001-105

Dimensions: 59.5" x 35.75" x 76.375" Installation: Alcove Material: Acrylic

# **Model number:**

101142-000-001-105

**Dimensions:** 59.5" x 35.75" x 76.375"

**Installation:** Alcove

Material: Acrylic

55

52 3/8" 59 1/2" Left seat / Right foot rest

> 56 3/8" 9 3/4"

Left foot rest / Right seat

9 3/4" 56 3/8

(1511 x 908 x 1940 mm)

Weight

150 lbs - 68 kg

Shape

Rectangular

**Pieces** 

1

**Drain location:** 

Two seats, left drain

Two seats, right drain

Left seat, left drain

Right seat, right drain

must be verified against the unit to ensure proper fit.

Flat surface for the installation of the valve 8-in. diameter
All dimensions are approximate. Structure measurements