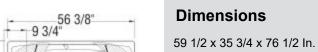

### Model number:

101142-000-001-105

Dimensions: 59.5" x 35.75" x 76.375" Installation: Alcove Material: Acrylic

# **Model number:**

101142-000-001-105

**Dimensions:** 59.5" x 35.75" x 76.375"

**Installation:** Alcove

Material: Acrylic

55

52 3/8" 59 1/2" Left seat / Right foot rest

> 56 3/8" 9 3/4"