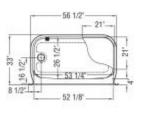

### **Dimensions**

59 1/4 x 33 x 84 3/4 In. (1505 x 838 x 2149 mm)

#### **Drain location:**

Left seat, right drain

No seat, left drain

No seat, right drain

Right seat, left drain

| Project:        |  |
|-----------------|--|
| Contractor:     |  |
| Representative: |  |
| Date:           |  |
| Tel:            |  |
| Notes:          |  |
|                 |  |
|                 |  |