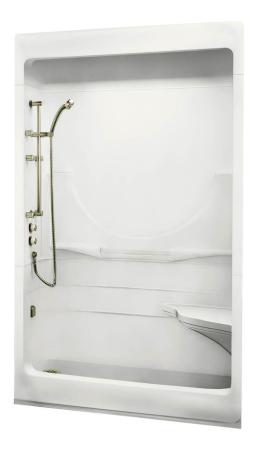

# Allegro I 59 x 33 Acrylic Alcove Three-Piece Shower

# Model number:

101150-000-001-004

Dimensions: 59.25" x 33" x 84.625" Installation: Alcove Material: Acrylic

### Standard Features:

- 1 or 3-piece shower with roof cap
- · Integrated built-in shelves and towel bar
- Optional: seat (specify left, right or no seat) and halogen light (recommended)

#### **Product characteristics:**

- · Made in North America
- Multi-Piece Unit
- Integrated Shelving