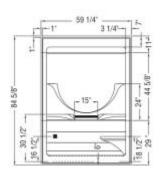

### **Dimensions**

59 1/4 x 33 x 84 3/4 In. (1505 x 838 x 2149 mm)

## Weight

192 lbs - 87 kg

## **Shape**

Rectangular

#### **Pieces**

3